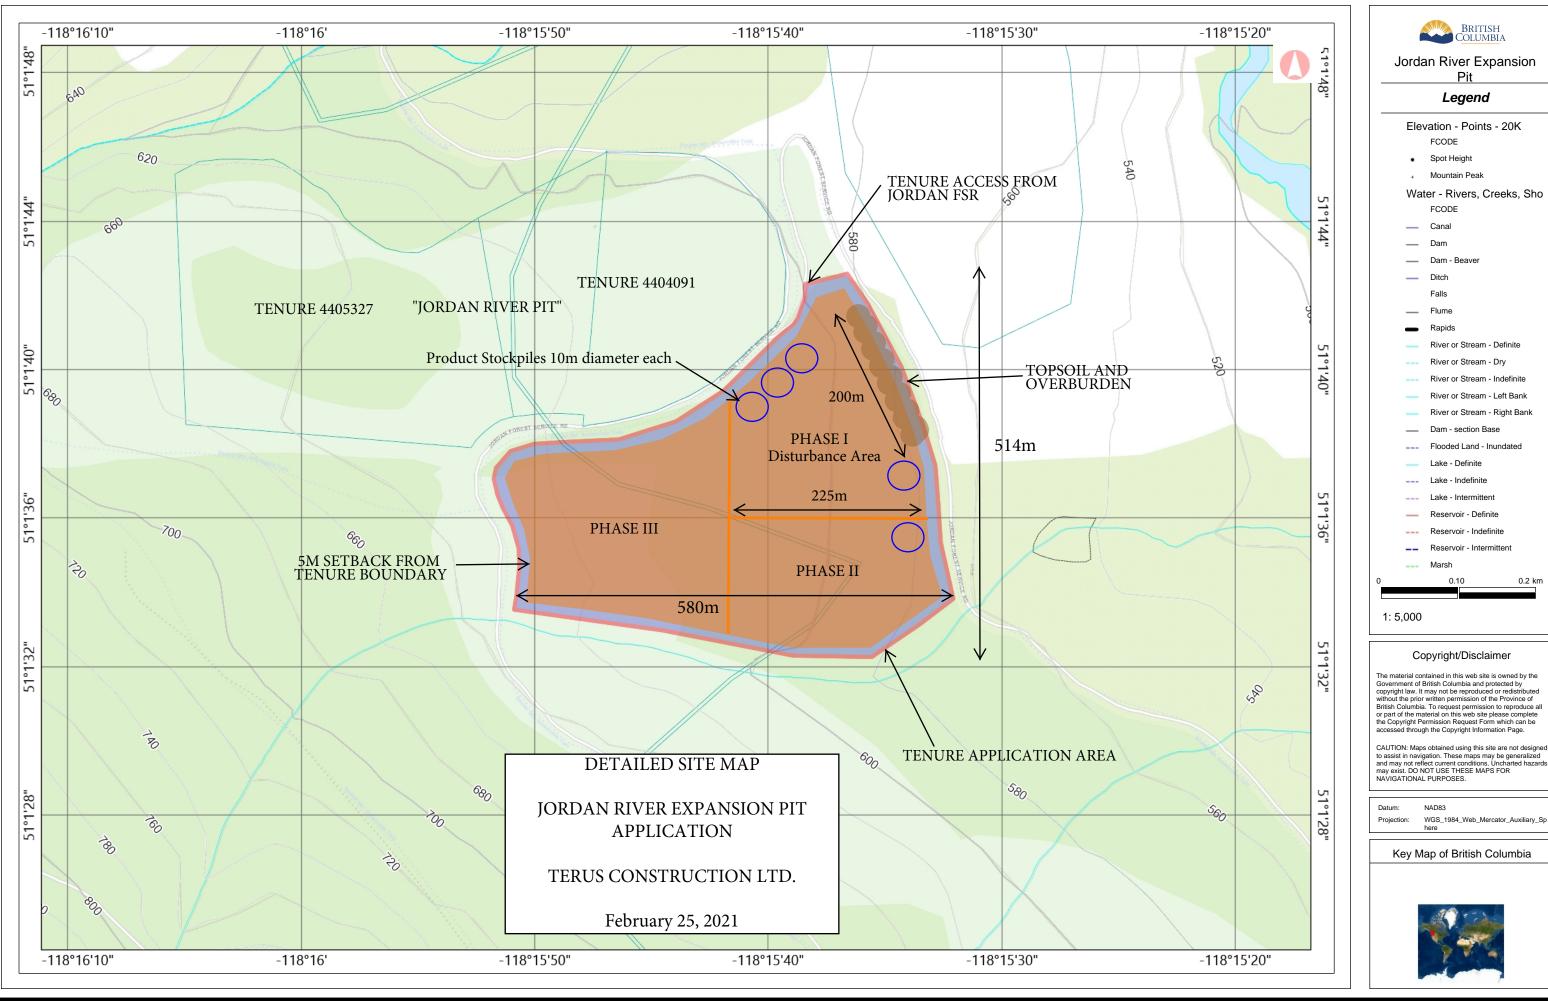

## Jordan River Expansion

Water - Rivers, Creeks, Sho

- River or Stream Dry
- River or Stream Indefinite
- River or Stream Left Bank
- River or Stream Right Bank

- Reservoir Intermitten

0.2 km

The material contained in this web site is owned by the Government of British Columbia and protected by copyright law. It may not be reproduced or redistributed without the prior written permission of the Province of British Columbia. To request permission to reproduce all or part of the material on this web site please complete the Copyright Permission Request Form which can be accessed through the Copyright Information Page.

CAUTION: Maps obtained using this site are not designed to assist in navigation. These maps may be generalized and may not reflect current conditions. Uncharted hazards may exist. DO NOT USE THESE MAPS FOR NAVIGATIONAL PURPOSES.